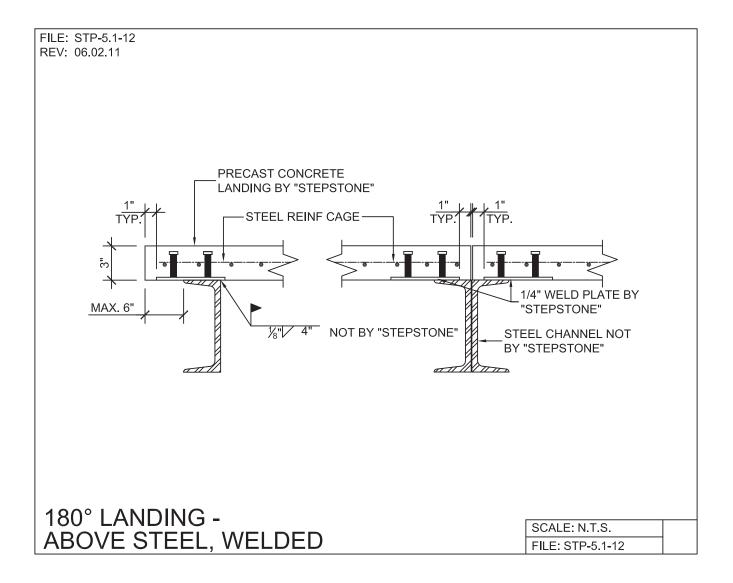

Steptread Series

Long Span Steptread System - Connection Detail

PRECAST CONCRETE TREADS AND LANDINGS SHOWN ON PLANS SHALL BE FROM THE LONG SPAN "STEPTREAD" SYSTEM BY "STEPSTONE, INC." OF GARDENA, CA FOR STEEL CONSTRUCTION. THE MANUFACTURER IS TO SUPPLY ALL PRECAST CONCRETE "STEPTREAD" SYSTEM PARTS, FEATURING BOTTOM WELD PLATES FOR WELD-ON CONNECTIONS. ALL REINFORCING AND CONNECTION PLATES WILL BE ZINC PLATED. ONLY ITEMS NOTED AS BY "STEPSTONE, INC." WILL BE FURNISHED BY "STEPSTONE, INC." SUCH ITEMS ARE TO BE INSTALLED BY OTHERS.